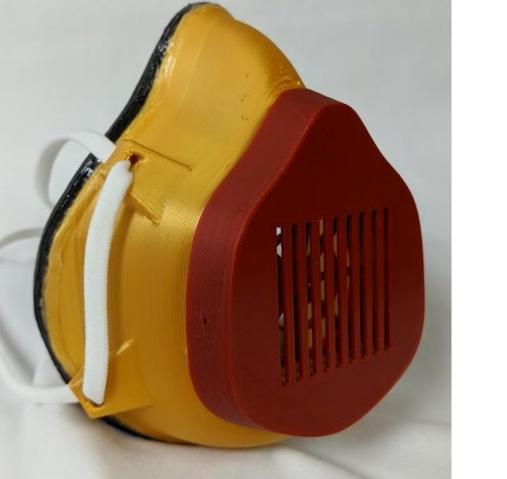

er Material**

### **Required Criteria:**

- Needs to be MERV 16 or better
- Must not have fiberglass
  Nice to have:
- Easy to adapt

### Honeywell HEPA Filter Model: HRF-R1



Model HRF-R1

#### **3D Printed Mask**





#### **Finishing the Mask**

ost King

PROFILE IUM PREM RUBBER Self-Stick Weatherseal # 5/16 in Wide x 1/4 in Thick x 17 ft Long Made from EPDM Cellular Rubber Foam Will not Harden, Grack or Freeze Retains Shape in Sub-Zero Temperatures Fils Gaps from 1/4" down to 1/8" GOMA PREMIUM Buriete autoadhesivo a 7,9 mm de ancho x 6,35 mm de grosor 5/16 WIDE

FILLS MEDIUN GAPS

x 5,2 m de largo Hather de expl.ma de gome de star GPDM # No endurement, agrietarà o congeleré # Mantieres au forma en temperaturas bajo com # Melleris huseage de d.3.mm a 8.2 mm





## **Finished Mask**







#### **3D Printed Mask**





**Reusable Filtered Mask** 



For more information:

# https://keckmedicine.org/covid/ppe

# FIGHT ON!