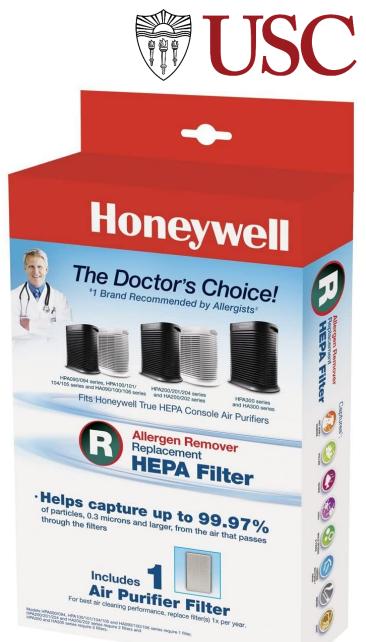

g

## **Reusable Filtered Mask**



## Reusable

- Can be sanitized in a hospital setting
  Filtered
  - Has to be able to provide filtration comparable to N95 or better

# Mask

• Must be able to fit on the face of the healthcare worker

### Disinfection



#### 1.4% Hydrogen Peroxide



THE UV Box UV 254 nm germicidal wavelength

#### Pulsed Xenon Robot UV Disinfection



### **Filter Material**



- We are not creating our own filter material.
- We are assessing different material for efficacy and ease of installation
- We are looking to partner with laboratories to quantitatively test filter materials.

## **Filter Material**

### **Required Criteria:**

- Needs to be MERV 16 or better
- Must not have fiberglass
  Nice to have:
- Easy to adapt

### Honeywell HEPA Filter Model: HRF-R1



Model HRF-R1

#### **3D Printed Mask**





#### **Finishing the Mask**

ost King

PROFILE IUM PREM RUBBER Self-Stick Weatherseal # 5/16 in Wide x 1/4 in Thick x 17 ft Long Made from EPDM Cellular Rubber Foam Will not Harden, Grack or Freeze Retains Shape in Sub-Zero Temperatures Fils Gaps from 1/4" down to 1/8" GOMA PREMIUM Buriete autoadhesivo a 7,9 mm de ancho x 6,35 mm de grosor 5/16 WIDE

FILLS MEDIUN GAPS

x 5,2 m de largo Hather de expl.ma de gome de star GPDM # No endurement, agrietarà o congeleré # Mantieres au forma en temperaturas bajo com # Melleris huseage de d.3.mm a 8.2 mm





## **Finished Mask**







#### **3D Printed Mask**





**Reusable Filtered Mask** 



For more information:

# https://keckmedicine.org/covid/ppe

# FIGHT ON!