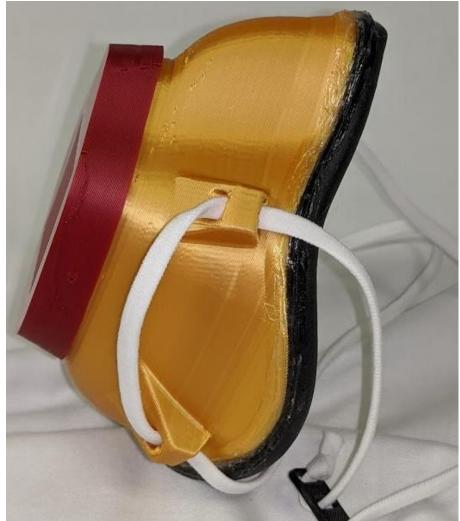

Material**

### **Required Criteria:**

- Needs to be MERV 16 or better
- Must not have fiberglass
  Nice to have:
- Easy to adapt

### Honeywell HEPA Filter Model: HRF-R1



Model HRF-R1

#### **3D Printed Mask**





#### **Finishing the Mask**

ost King

PROFILE IUM PREM RUBBER Self-Stick Weatherseal # 5/16 in Wide x 1/4 in Thick x 17 ft Long Made from EPDM Cellular Rubber Foam Will not Harden, Grack or Freeze Retains Shape in Sub-Zero Temperatures Fils Gaps from 1/4" down to 1/8" GOMA PREMIUM Buriete autoadhesivo a 7,9 mm de ancho x 6,35 mm de grosor 5/16 WIDE

FILLS MEDIUN GAPS

x 5,2 m de largo Hather de expl.ma de gome de star GPDM # No endurement, agrietarà o congeleré # Mantieres au forma en temperaturas bajo com # Melleris huseage de d.3.mm a 8.2 mm





## **Finished Mask**







#### **3D Printed Mask**





**Reusable Filtered Mask** 



For more information:

# https://keckmedicine.org/covid/ppe

# FIGHT ON!