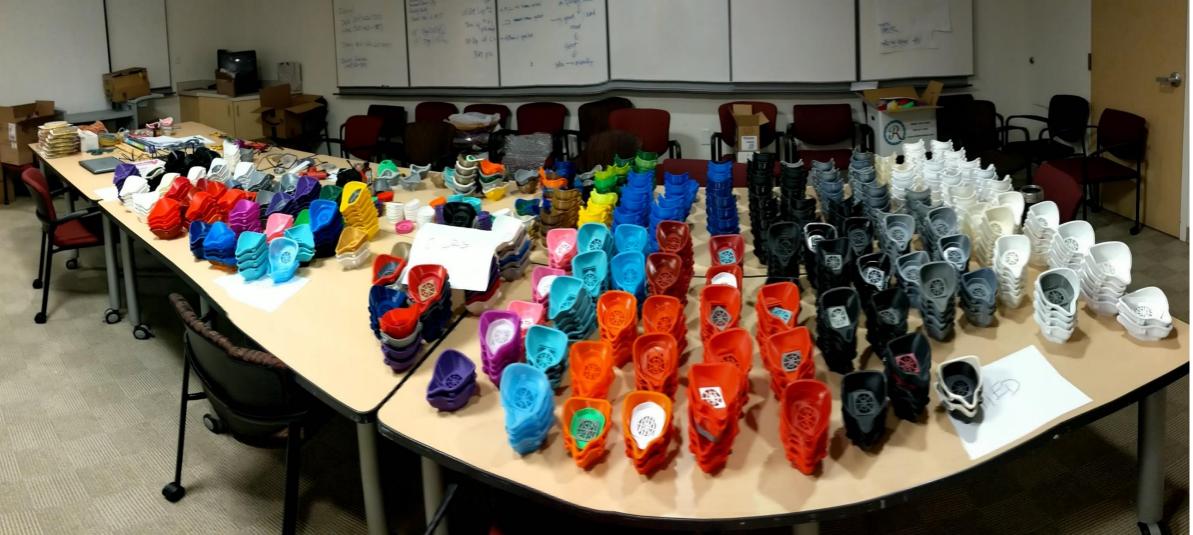

iteria:**

- Needs to be MERV 16 or better
- Must not have fiberglass
  Nice to have:
- Easy to adapt

### Honeywell HEPA Filter Model: HRF-R1



Model HRF-R1

#### **3D Printed Mask**





#### **Finishing the Mask**

ost King

PROFILE IUM PREM RUBBER Self-Stick Weatherseal # 5/16 in Wide x 1/4 in Thick x 17 ft Long Made from EPDM Cellular Rubber Foam Will not Harden, Grack or Freeze Retains Shape in Sub-Zero Temperatures Fils Gaps from 1/4" down to 1/8" GOMA PREMIUM Buriete autoadhesivo a 7,9 mm de ancho x 6,35 mm de grosor 5/16 WIDE

FILLS MEDIUN GAPS

x 5,2 m de largo Hather de expl.ma de gome de star GPDM # No endurement, agrietarà o congeleré # Mantieres au forma en temperaturas bajo com # Melleris huseage de d.3.mm a 8.2 mm





## **Finished Mask**







#### **3D Printed Mask**





**Reusable Filtered Mask** 



For more information:

# https://keckmedicine.org/covid/ppe

# FIGHT ON!