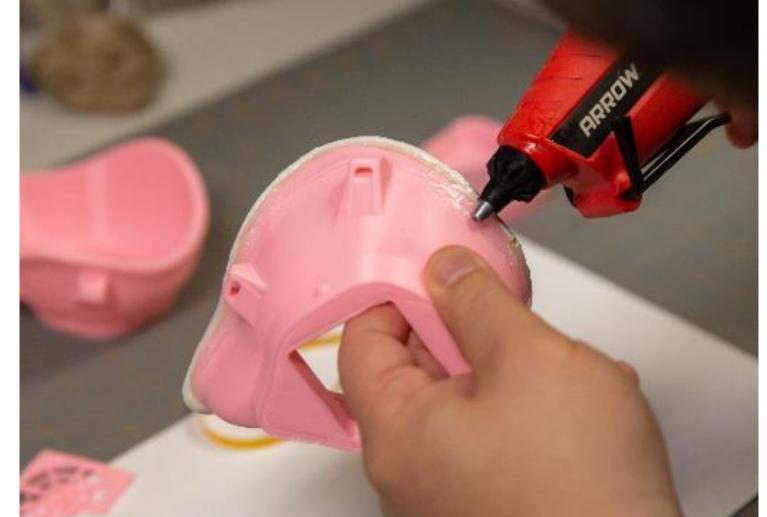

#### **Finishing the Mask**

ost King

PROFILE IUM PREM RUBBER Self-Stick Weatherseal # 5/16 in Wide x 1/4 in Thick x 17 ft Long Made from EPDM Cellular Rubber Foam Will not Harden, Grack or Freeze Retains Shape in Sub-Zero Temperatures Fils Gaps from 1/4" down to 1/8" GOMA PREMIUM Buriete autoadhesivo a 7,9 mm de ancho x 6,35 mm de grosor 5/16 WIDE

FILLS MEDIUN GAPS

x 5,2 m de largo Hather de expl.ma de gome de star GPDM # No endurement, agrietarà o congeleré # Mantieres au forma en temperaturas bajo com # Melleris huseage de d.3.mm a 8.2 mm