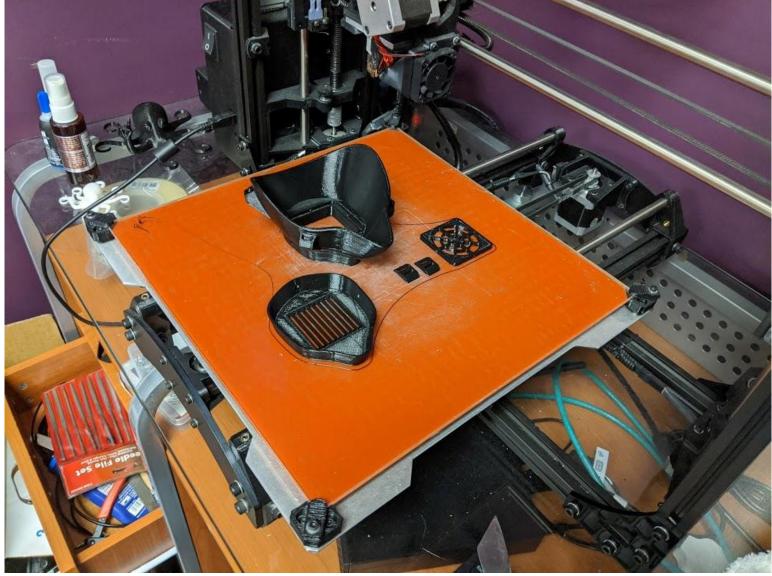

ble

- Can be sanitized in a hospital setting
  Filtered
  - Has to be able to provide filtration comparable to N95 or better

# Mask

• Must be able to fit on the face of the healthcare worker

### Disinfection



#### 1.4% Hydrogen Peroxide



THE UV Box UV 254 nm germicidal wavelength

#### Pulsed Xenon Robot UV Disinfection



### **Filter Material**



- We are not creating our own filter material.
- We are assessing different material for efficacy and ease of installation
- We are looking to partner with laboratories to quantitatively test filter materials.

## **Filter Material**

### **Required Criteria:**

- Needs to be MERV 16 or better
- Must not have fiberglass
  Nice to have:
- Easy to adapt

### Honeywell HEPA Filter Model: HRF-R1



Model HRF-R1

#### **3D Printed Mask**





#### **Finishing the Mask**

ost King

PROFILE IUM PREM RUBBER Self-Stick Weatherseal # 5/16 in Wide x 1/4 in Thick x 17 ft Long Made from EPDM Cellular Rubber Foam Will not Harden, Grack or Freeze Retains Shape in Sub-Zero Temperatures Fils Gaps from 1/4" down to 1/8" GOMA PREMIUM Buriete autoadhesivo a 7,9 mm de ancho x 6,35 mm de grosor 5/16 WIDE

FILLS MEDIUN GAPS

x 5,2 m de largo Hather de expl.ma de gome de star GPDM # No endurement, agrietarà o congeleré # Mantieres au forma en temperaturas bajo com # Melleris huseage de d.3.mm a 8.2 mm





## **Finished Mask**







#### **3D Printed Mask**





**Reusable Filtered Mask** 



For more information:

# https://keckmedicine.org/covid/ppe

# FIGHT ON!